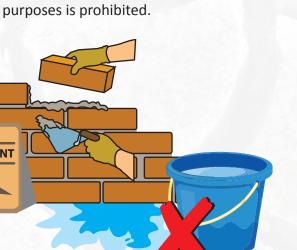

Watering of all gardens, parks and sports fields using potable water is prohibited

CEMENT

Use of hose pipes to wash cars is prohibited.

Automatic urinals are prohibited and should be terminated or retro-fitted with immediate effect.