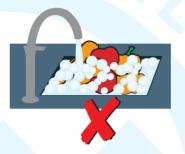

## **KITCHEN**

Wash your vegetables in a bowl, not under a running tap.

Wash dishes in a closed sink. Do not leave the tap open.

Keep a bottle of cold water in the fridge to drink, especially in summer, to avoid running the tap while waiting for the water to become cold.