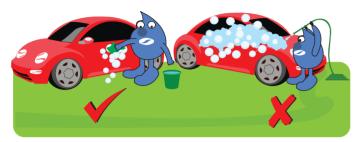

If possible wash the car on your lawn to water the lawn at the same time.
When washing the car use a bucket instead of a hosepipe.