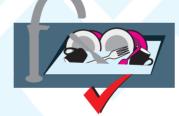

## **KITCHEN**

Wash your vegetables in a bowl, not under a running tap.

Wash dishes in a closed sink. Do not leave the tap open.

Keep a bottle of cold water in the fridge to drink, especially in summer, to avoid running the tap while waiting for the water to become cold.