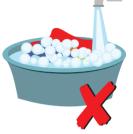

## WASHING AND CLEANING

Wash clothes in a wash tub not under a running tap.

Use a washing machine only for a full load of washing.

Don't use a hosepipe to clean the lawn or pathways. Use a broom instead.