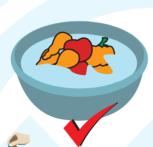

## **KITCHEN**

Wash your vegetables in a bowl, not under a running tap.

Wash dishes in a closed sink. Do not leave the tap open.

Keep a bottle of cold water in the fridge to drink, especially in summer, to avoid running the tap while waiting for the water to become cold.