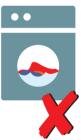

## WASHING AND CLEANING

Wash clothes in a wash tub not under a running tap.

Use a washing machine only for a full load of washing.

Don't use a hosepipe to clean the lawn or pathways. Use a broom instead.