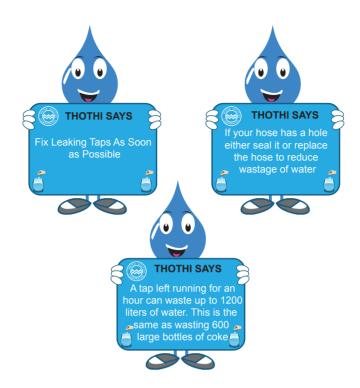

e a washing machine only for a full load of washing.





Don't use a hosepipe to clean the lawn or pathways. Use a broom instead.





If possible wash the car on your lawn to water the lawn at the same time.
When washing the car use a bucket instead of a hosepipe.



#### **GREY WATER**

Grey water is waste water from bathtubs, showers, bathroom sinks, washing machines, kitchen sinks, dish washers and anywhere else in the home except the toilet. This water can be used instead of fresh water to water the garden or the lawn and can help to save water.

You must be careful that the water does not contain any strong, harmful chemicals that may damage the plants or endanger health. Do not water vegetables with grey water. Also be careful that the water is not too hot to use in the garden.





# **GABORONE HEAD OFFICE**

Sedibeng House
Lot 17530 Luthuli Road
Industrial Site
Gaborone, Botswana

Toll free number 0800 555 555