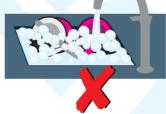

## **KITCHEN**

Wash your vegetables in a bowl, not under a running tap.

Wash dishes in a closed sink. Do not leave the tap open.

Keep a bottle of cold water in the fridge to drink, especially in summer, to avoid running the tap while waiting for the water to become cold.

Thaw frozen food in a refrigerator and not under a running tap.

Leave your pots and pans to soak in a little water. Do not scrub them under a running tap.